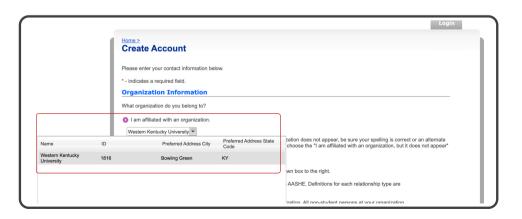

already using STARS to measure their sustainability performance! 1. Register Register for STARS Register for STARS Register for STARS Register for STARS Basic access to the STARS Reporting Tool. There is no cost to register, however you will need to sign up for a free AASHE user account. Any college or university may participate. Other types of secondary, post-secondary and tertiary educational institutions are also welcome. Basic access will allow you to track progress, manage data and submit a public report to earn recognition as a STARS Reporter. A subscription is required, however, to monitor your institution's provisional score and submit for a STARS Bronze, Silver, Gold or Platinum Rating.

CLICK 'REGISTER'







### BEGIN CREATING AN ACCOUNT

### REGISTER USING YOUR WKU EMAIL







### ADD WKU AS YOUR AFFILIATED ORGANIZATION