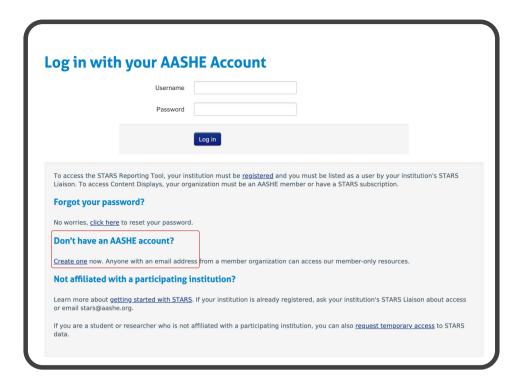

CLICK 'REGISTER'

### BEGIN CREATING AN ACCOUNT

### REGISTER USING YOUR WKU EMAIL